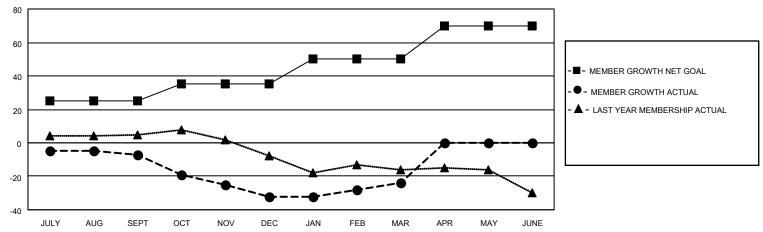

## GOALS AND ACTUAL MEMBERS CUMULATIVE

| DROPPED CLUBS: 1 |    | 17 CLUBS OF 59 ADDED 1 OR MORE | GENDER DISTRIBUTION        |              |    |
|------------------|----|--------------------------------|----------------------------|--------------|----|
|                  |    | NEW MEMBERS                    | MALE                       | 923 (64.28%) |    |
|                  |    |                                | FEMALE                     | 513 (35.72%) |    |
| DROPPED MEMBERS  |    |                                |                            |              |    |
| DECEASED         | 7  | CLICK HERE FOR CUMULATIVE      | TOTAL FAMILY UNIT MEMBERS  |              | 26 |
| CLUB CANCELLED 3 |    | MEMBERSHIP DATA                | FAMILY MEMBERS PAYING HALF |              | 40 |
| OTHER 42         |    | _                              |                            |              | 13 |
| TOTAL            | 52 |                                | 0000                       |              |    |